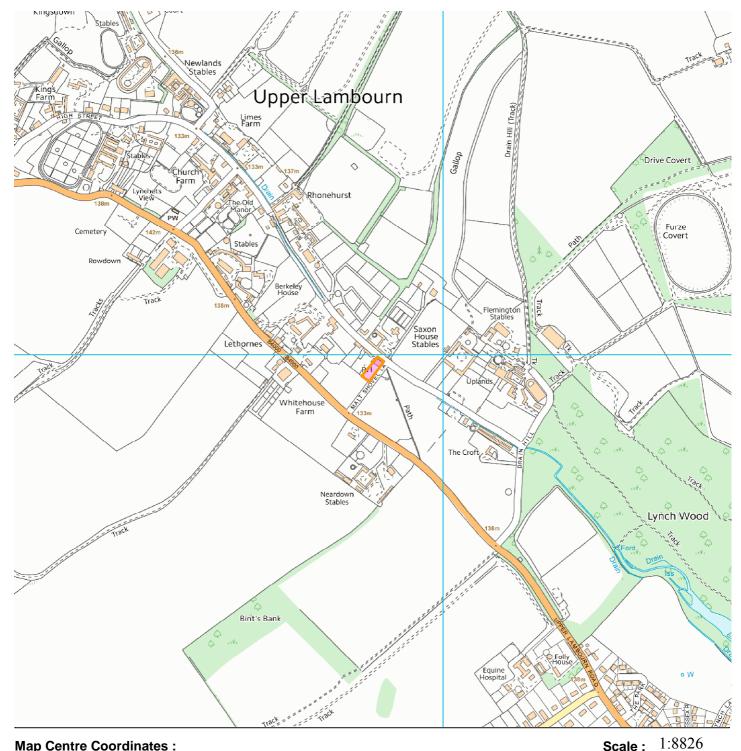

## 17/00597/FULD & 17/00598/LBC2

## The Malt Shovel, Upper Lambourn, Hungerford

## **Map Centre Coordinates:**

Reproduced from the Ordnance Survey map with the permission of the Controller of Her Majesty's Stationery Office © Crown Copyright 2003.

Unauthorised reproduction infringes Crown Copyright and may lead to prosecution or civil proceedings.